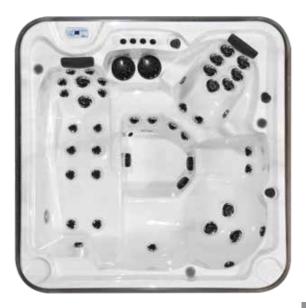

## **Classic Arctic Engineering**

2

SIGNATURE

Jets 40 • Pumps

V: 1185 litres | 313 US gallons
W: 217 cm | 86" H: 104 cm | 41" L: 217 cm | 86"

One of the most versatile designs in our line up. The Eagle offers a finely sculpted therapy seat, a roomy lounger and a corner nook for a couple more friends. With this diverse selection of seating styles, everyone can find a favourite.