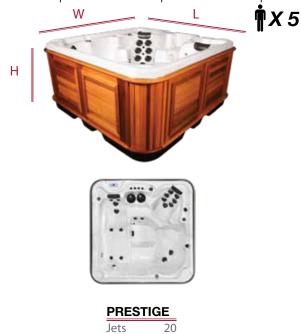

## **Classic Arctic Engineering**

2

SIGNATURE

Jets 40 • Pumps

V: 1185 litres | 313 US gallons
W: 217 cm | 86" H: 104 cm | 41" L: 217 cm | 86"

One of the most versatile designs in our line up. The Eagle offers a finely sculpted therapy seat, a roomy lounger and a corner nook for a couple more friends. With this diverse selection of seating styles, everyone can find a favourite.