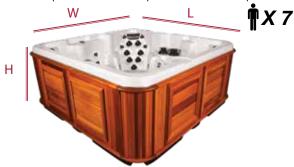

**V:** 1700 litres | 449 US gallons

**W:** 235 cm | 93" **H:** 98 cm | 39" **L:** 235 cm | 93"