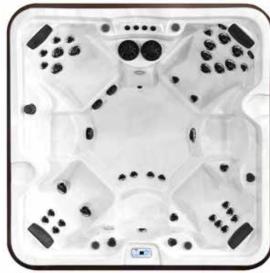

### **PRESTIGE**

Jets 20 Pumps 1

Individualized seating, in an open concept spa? The McKinley's award-winning design makes this possible. Four corner captain's seats anchor a total of seven seating positions, which surrounds a huge footwell area. Built for a crowd, but still offering creature comforts for the individual, the McKinley is the perfect choice for a large family or frequent entertaining.