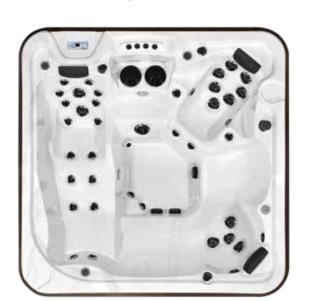

## **Classic Arctic Engineering**

SIGNATURE

Jets 40 Pumps

2

L

**V:** 1400 litres | 370 US gallons **W:** 235 cm | 93" **H:** 98 cm | 39" L: 235 cm | 93"

W

Н

¶X5

Jets 20 Pumps 1