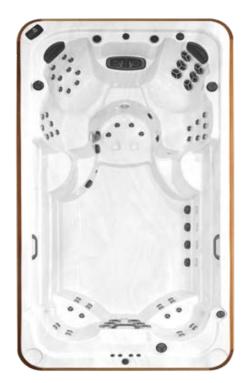

## **MAXIMUM THERAPY WITH BASIC SWIMMING**

The Ocean includes maximum luxury in the form of more swim spa features than the other All Weather Pools. The Ocean's therapeutic potential is enriched by its customizability in the form of multiple available jet configurations.

### Standard Features Composite Shell

Freeheat™

Forever Floor

Mylovac Cover

Western Red Cedar Cabinet with Total Access™

EcoPAK Spa Control System

OnSpa®

Titanium Remote Heater

High Efficiency Aquaflow Pumps

Warranty on Labour (5 years)

Arctic Pure Water Care

Water Feature

Tether System Monsoon System

Progressive "Smart" Filtration Low Profile SS Ripple Jets Northern Lights Safety Approvals Reflex Torsion Comfort and Hydro-Massage Adjustable Headrests Warranty on Parts (5 years)