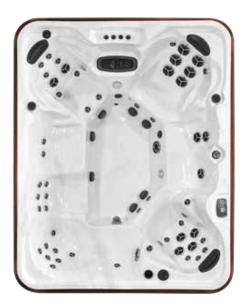

## Summit XI

Custom Series

SDS

Jets

60

**Pumps** 

V: 2033 litres | 537 US gallons

W: 235 cm | 93" H: 98 cm | 39"

**L:** 297 cm | 117"

**LEGEND SELECT** Jets 60 **Pumps** 

**LEGEND / SIGNATURE** Jets 40 **Pumps** 3/2

**PRESTIGE** Jets 20 **Pumps** 

## This is the biggest hot tub in our line up!

We have taken our most popular hot tub and literally stretched it out. Now you can pack more people in when the whole family wants to soak or when it's party time. The shuttle seats are exactly the same as in the Summit model, the most comfortable and popular shuttle style seats in our entire line up.