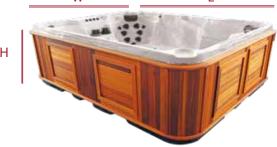

## Summit XI

Custom Series

SDS

Jets

60

**Pumps** 

V: 2033 litres | 537 US gallons

W: 235 cm | 93" H: 98 cm | 39"

**L:** 297 cm | 117"

**LEGEND SELECT** Jets 60 **Pumps** 

**LEGEND / SIGNATURE** Jets 40 **Pumps** 3/2

**PRESTIGE** Jets 20 **Pumps** 