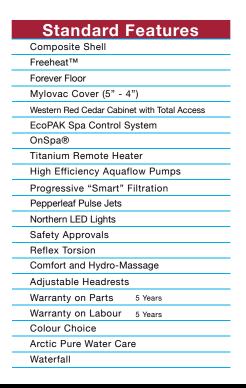

| Optional Features        |  |
|--------------------------|--|
| Included                 |  |
| Included                 |  |
|                          |  |
|                          |  |
| Onzen™ Salt Water System |  |
|                          |  |
|                          |  |
|                          |  |
| ge                       |  |
| Corner Accent Lighting   |  |
|                          |  |
| OnSpa Included           |  |
| Included                 |  |
|                          |  |
|                          |  |
|                          |  |