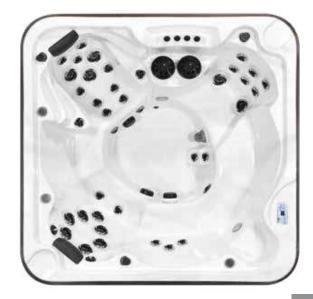

#### **SIGNATURE**

Jets 40 ● Pumps

**V:** 1360 litres | 360 US gallons

**W:** 217 cm | 86" **H:** 104 cm | 41" **L:** 217 cm | 86"

#### **PRESTIGE**

Jets 20 Pumps 1

The Totem is another great family-oriented offering that provides both space and comfort. Its circular design allows one of the largest 7' foot wells in the industry. Three dedicated therapy areas as well as a multi-level bench area ensure that everyone can find a favourite spot.