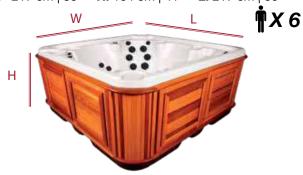

#### **SIGNATURE**

Jets 40 ● Pumps

**V:** 1360 litres | 360 US gallons

**W:** 217 cm | 86" **H:** 104 cm | 41" **L:** 217 cm | 86"

#### **PRESTIGE**

Jets 20 Pumps 1

The Totem is another great family-oriented offering that provides both space and comfort. Its circular design allows one of the largest 7' foot wells in the industry. Three dedicated therapy areas as well as a multi-level bench area ensure that everyone can find a favourite spot.