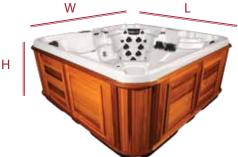

## Tundra

**Pumps** 

SDS Jets

60

Custom Series

V: 1556 litres | 411 US gallons

W: 235 cm | 93" H: 98 cm | 39"

**M**X7

Warranty on Parts 5 Years

Warranty on Labour

Colour Choice

Arctic Pure Water Care

Waterfall

Maybe the best combination of comfort and capacity to be found anywhere.

We've managed to fit in four of our amazing shuttle seats, three more multi-level seats and still keep a massive footwell. If you are looking for serious comfort but still room for family and friends then the Tundra may be the tub for you.